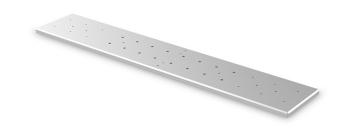

## **Description**

**CMPT plates** are mechanical components designed to build optical benches for measurement applications.

Most Opto Engineering® telecentric lenses and illuminators can be mounted on these plates using CMHO clamping mechanics. For very accurate measurement applications, calibration patterns can be precisely mounted in front of the lens with the CMPH pattern holders, enabling perfect calibration of the optical system.

#### **Mechanical specifications**

| Length | (mm) | 783.0 |
|--------|------|-------|
| Width  | (mm) | 143.0 |
| Height | (mm) | 15.0  |
| Mass   | (g)  | 4460  |